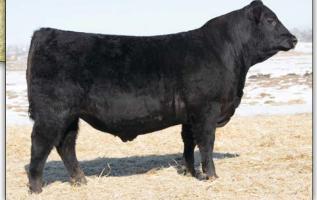

For more information,

contact Jake Kading 406-672-5844 or Bill Cook 406-670-0689.

Guaranteed 2 live pregnancies if implanted by a certified embryologist.

VERMILION EVERGREEN 8080 - Dam of Lot 1 Embryos

BJ SURPASS - Sire of Lot 1 Embryos

Here is an opportunity to buy some of the most elite genetics to sell anywhere. Sired by the widely used and popular BJ Surpass who ranks at the top of the breed for maternal EPDs and carcass. Surpass ranks in the top 1% of the breed for \$M as well as ranking top 2% for \$C at +329! Vermilion Evergreen 8080 needs no introduction. She is the mother of the \$30,000 Genex sire Vermilion Currency and the \$37,000 Vermilion Commerce J465 who was purchased by Lindskov and Thiel in the 2022 Vermilion Spring Performance Sale. 8080 ranks in the top 2% of the breed for \$M. This is an opportunity to buy Calving Ease, Maternal, and Performance all in one.