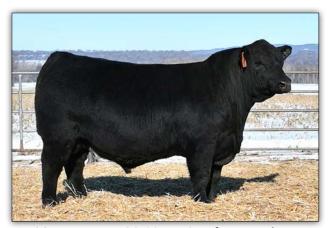

BASIN JAMESON 1076 - Sire of Lot 4 Embryos

4A 4 Frozen Embryos

12

4B 4 Frozen Embryos

12

4C 4 Frozen Embryos

12

4D 4 Frozen Embryos

Another opportunity for something special. Sired by the \$600,000 popular sire Basin Jameson 1076. Vermilion Blackbird 7469 is one of the very best Doc Neal daughters we have. 7469 ranks in the top 3% of the breed for MARB with a +1.19! She also ranks in the top 4% of the breed for \$M, \$C, and RE with a +.98. An opportunity to buy genetics with PERFORMANCE AND CARCASS. Vermilion Blackbird 7469 has been a no miss cow, having a weaning and yearling progeny ratio of 108. Big time genetics for performance and carcass you won't want to miss out on.