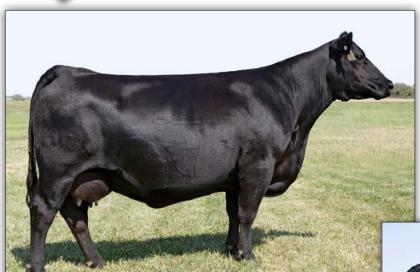

S A V GLORY DAYS 1832 - Sire of Lot 3 Embryos

S A V MADAME PRIDE 3145 - Granddam of Lot 3 Embryos

Sired by the popular Lot 1 bull of the 2022 SAV Sale and the \$82,500 son of SAV America, SAV Glory Days. Glory Days is sired by the \$1.51 million-dollar SAV America and out of one of the most popular Angus females in the breed, SAV Madame Pride 3145. Once again out of the Vermilion Lucy 818G, a cow that is a no miss cow. Having only 2 calves so far, she has a weaning ratio of 106 and a yearling ratio of 112. Opportunity you don't want to miss!