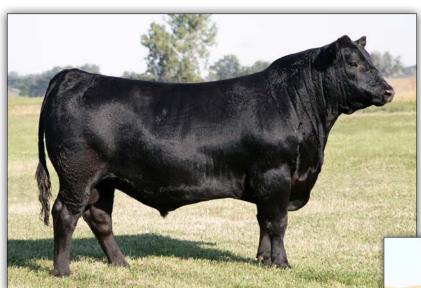

For more information,

contact Jake Kading 406-672-5844 or Bill Cook 406-670-0689.

Guaranteed 2 live pregnancies if implanted by a certified embryologist.

VERMILION EVERGREEN 8080 - Dam of Lot 1 Embryos

BJ SURPASS - Sire of Lot 1 Embryos

Here is an opportunity to buy some of the most elite genetics to sell anywhere. Sired by the widely used and popular BJ Surpass who ranks at the top of the breed for maternal EPDs and carcass. Surpass ranks in the top 1% of the breed for \$M as well as ranking top 2% for \$C at +329! Vermilion Evergreen 8080 needs no introduction. She is the mother of the \$30,000 Genex sire Vermilion Currency and the \$37,000 Vermilion Commerce J465 who was purchased by Lindskov and Thiel in the 2022 Vermilion Spring Performance Sale. 8080 ranks in the top 2% of the breed for \$M. This is an opportunity to buy Calving Ease, Maternal, and Performance all in one.