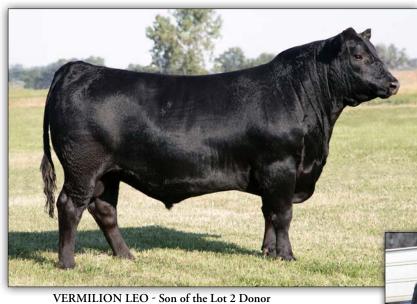

#\*Basin Advance 3134

\*EXAR Monumental 6056B

+\*Basin Lucy 4288

VERMILION LEO - Sire of Lot 10 Embryos

+13 +10 -.2 +59 +110 +26 +.41 +.43+53 +56

Vermilion Enchantress 2570

Calving ease deluxe! Sired by the popular Vermilion Bomber G017 son, Vermilion Leo, out of the high performing daughter of Vermilion Re-Ride, Vermilion Enchantress 8252. Here is an opportunity to get calving ease and performance all in one. Vermilion Leo is the high calving ease son of Vermilion Bomber G017, used very heavily in our program for his calving ease and performance. Vermilion Enchantress 8252 is a high calving ease and high performing female who has never missed and always raises a good one. CALVING EASE AND PERFORMANCE!