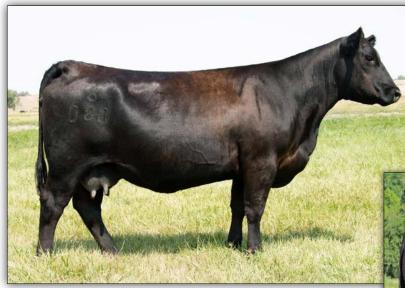

For more information,

contact Jake Kading 406-672-5844 or Bill Cook 406-670-0689.

Guaranteed 2 live pregnancies if implanted by a certified embryologist.

VERMILION EVERGREEN 8080 - Dam of Lot 1 Embryos

BJ SURPASS - Sire of Lot 1 Embryos

Here is an opportunity to buy some of the most elite genetics to sell anywhere. Sired by the widely used and popular BJ Surpass who ranks at the top of the breed for maternal EPDs and carcass. Surpass ranks in the top 1% of the breed for \$M as well as ranking top 2% for \$C at +329! Vermilion Evergreen 8080 needs no introduction. She is the mother of the \$30,000 Genex sire Vermilion Currency and the \$37,000 Vermilion Commerce J465 who was purchased by Lindskov and Thiel in the 2022 Vermilion Spring Performance Sale. 8080 ranks in the top 2% of the breed for \$M. This is an opportunity to buy Calving Ease, Maternal, and Performance all in one.