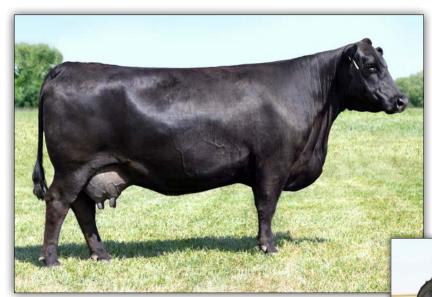

For more information,

contact Jake Kading 406-672-5844 or Bill Cook 406-670-0689.

Guaranteed 2 live pregnancies if implanted by a certified embryologist.

VERMILION EVERGREEN 8080 - Dam of Lot 1 Embryos

BJ SURPASS - Sire of Lot 1 Embryos

Here is an opportunity to buy some of the most elite genetics to sell anywhere. Sired by the widely used and popular BJ Surpass who ranks at the top of the breed for maternal EPDs and carcass. Surpass ranks in the top 1% of the breed for \$M as well as ranking top 2% for \$C at +329! Vermilion Evergreen 8080 needs no introduction. She is the mother of the \$30,000 Genex sire Vermilion Currency and the \$37,000 Vermilion Commerce J465 who was purchased by Lindskov and Thiel in the 2022 Vermilion Spring Performance Sale. 8080 ranks in the top 2% of the breed for \$M. This is an opportunity to buy Calving Ease, Maternal, and Performance all in one.