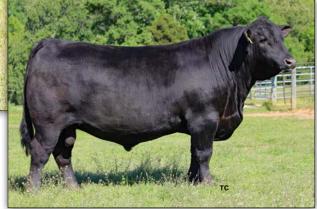

For more information,

contact Jake Kading 406-672-5844 or Bill Cook 406-670-0689.

Guaranteed 2 live pregnancies if implanted by a certified embryologist.

VERMILION EVERGREEN 8080 - Dam of Lot 1 Embryos

BJ SURPASS - Sire of Lot 1 Embryos

Here is an opportunity to buy some of the most elite genetics to sell anywhere. Sired by the widely used and popular BJ Surpass who ranks at the top of the breed for maternal EPDs and carcass. Surpass ranks in the top 1% of the breed for \$M as well as ranking top 2% for \$C at +329! Vermilion Evergreen 8080 needs no introduction. She is the mother of the \$30,000 Genex sire Vermilion Currency and the \$37,000 Vermilion Commerce J465 who was purchased by Lindskov and Thiel in the 2022 Vermilion Spring Performance Sale. 8080 ranks in the top 2% of the breed for \$M. This is an opportunity to buy Calving Ease, Maternal, and Performance all in one.