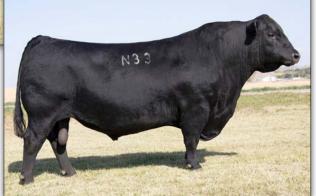

#### 2B 4 Frozen Embryos

\*Casino Bomber N33

\*T/D Doc Ryan 049 19820224

\*T/D Ruby of Tiffany 824

Connealy Doc Neal

Vermilion Lucy 818G 19577482

Vermilion Lucy 1566

#\*Casino Annie K48 +\*G A R Phenom 7953 \*B/R Ruby of Tiffany 688 #+\*PA Full Power 1208