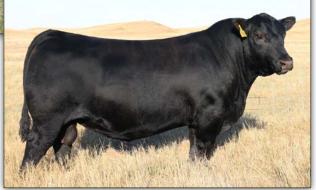

T/D DOC RYAN 049 - Sire of Lot 2 Embryos

A GENETIC OPPORTUNITY! Sired by the popular \$525,000 Bomber son, T/D Doc Ryan, who needs no introduction and is one of the most elite Bomber sons to be sold anywhere for his calving ease, performance, and carcass merit. Vermilion Lucy 818G is one of the very best young cows we have, raising the high calving ease sire of the 2022 Vermilion Sale, Vermilion Leo. 818G holds calving and carcass into a well-balanced maternal package. This will be an opportunity for second to none replacement females. Calving Ease, Carcass, and Performance!