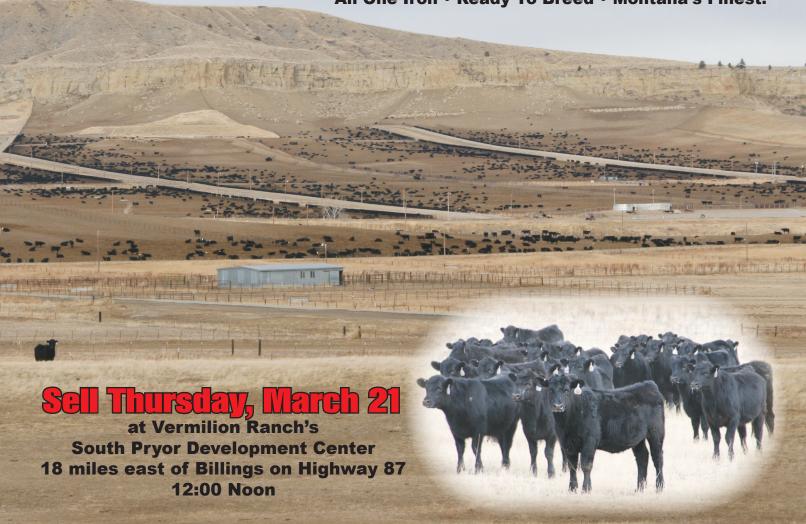

# **5500** Fancy Open Commercial Angus Replacement Heifers

All One Iron • Ready To Breed • Montana's Finest!

Sire: KM Broken Bow 002 MGS: DPL Upward L70 Reg. 18658677