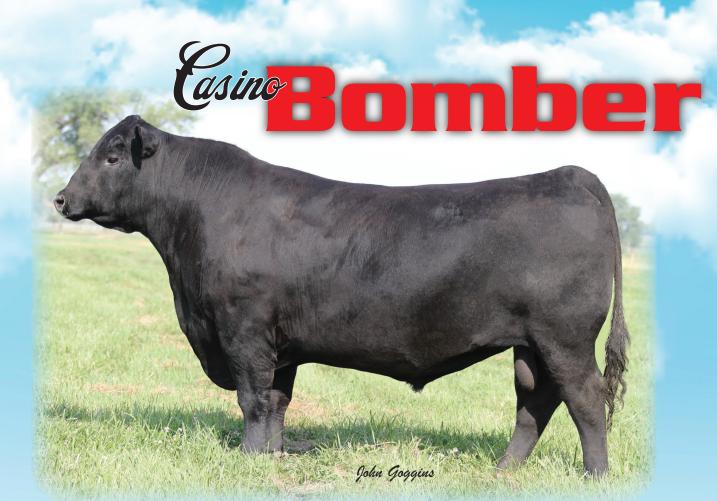

A phenomenal young bull that has created excitement across the breed! He is an outcross bull for so many, that is fault free in his kind - Athletic, long, well-balanced, heavy muscled, clean and worlds of eye appeal.

The reports on his first calves are coming in and are very exciting, some even say the best they have.

His performance is unbelievable.

Calving Ease • Growth • Maternal • Carcass • \$ Value

Semen sales through Vermilion Ranch. Contact Bob Cook (406) 670-0078 or bcook@cattleplus.com.

#### 160 Total Performance Fall Yearling Bulls

**Our First Sons of Bomber Sell!** 

Other Sires: Connealy Spur, SAV Privlege, Clear Creek Jet 692, SAV Sensation, Connealy Doc Neal, VAR Seedstock 6102, & KR Joe Canada

#### 300 Head Cow Dispersion

All 2012 born - Registered Angus cows from the Vermilion Ranch and Commercial Angus cows from the Diamond Ring Ranch.

Many bred to Casino Bomber

Casino Bomber